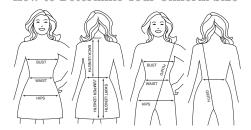

# **UNIFORM MEASUREMENT GUIDE**

\*\*The Deadline is June 24 to place order and payment\*\*

| Name:                                                                                                                                           |                             |                                    |            | Home Pho                           | one Number: (                                 |                      |
|-------------------------------------------------------------------------------------------------------------------------------------------------|-----------------------------|------------------------------------|------------|------------------------------------|-----------------------------------------------|----------------------|
| School:                                                                                                                                         |                             |                                    |            |                                    |                                               |                      |
| Squad Name:                                                                                                                                     |                             |                                    |            |                                    |                                               |                      |
| Year of Graduation (Choose One):                                                                                                                | O 2017                      | O 2018                             | O 2019     | O 2020                             | O Other:                                      |                      |
| We are sorry that you are unava<br>to determine your sizes. Please h<br>guidelines listed. Please be as ac<br>measurements. If you fall in betw | ave one per<br>curate as po | son such as<br>ossible. <b>Var</b> | your coacl | h or a seam<br><b>T be respo</b> i | nstress take your me<br>nsible for improper t | asurements using the |
| Bust Measurement:                                                                                                                               |                             |                                    |            |                                    |                                               |                      |
| Measure around the body at the fullest part of the bust.                                                                                        |                             |                                    |            |                                    |                                               |                      |
| Waist Measurement:                                                                                                                              |                             |                                    |            | /                                  |                                               | \ /                  |
| Measure snugly at the natural<br>waistline, approximately an<br>inch above the belly button.                                                    |                             |                                    |            |                                    | <b>↑</b>                                      | F                    |
| Hip Measurement:                                                                                                                                |                             |                                    |            | \ <del>←</del> E                   | BUST                                          | BACKLENGTH           |
| Measure around the body at fullest part of the hips.                                                                                            |                             |                                    |            |                                    | WAIST >                                       | WAIST (              |
| Skirt Length:                                                                                                                                   |                             |                                    |            |                                    | GRATI                                         |                      |
| Measure from natural waistline<br>down to desired length of skirt.<br>Then subtract 1" for waistband.                                           |                             |                                    |            |                                    | HIPS                                          | SKIRTLENGTH          |
| Girth Measurement:                                                                                                                              |                             |                                    |            |                                    |                                               |                      |
| Measure your torso from front<br>right shoulder blade, down between<br>legs and then back up to meet end<br>of tape at shoulder blade.          |                             |                                    |            |                                    |                                               |                      |
| Inseam Measurement:                                                                                                                             |                             |                                    |            |                                    |                                               |                      |
| Measure from crotch down to<br>bottom of inside foot.                                                                                           |                             |                                    |            |                                    |                                               |                      |
| Shoe Size:                                                                                                                                      |                             |                                    |            | \                                  | )   (                                         | )   (                |
| Allow room for growth.                                                                                                                          |                             |                                    |            |                                    |                                               |                      |
| PLEASE SIGN AND                                                                                                                                 |                             |                                    |            |                                    | _                                             |                      |

## How to Determine Your Uniform Size

We strongly recommend that you contact your sales representative for professional assistance. For the Rep in your area call 1-800-533-8022 or visit varsity.com.

DO NOT TAKE YOUR OWN MEASUREMENTS. When being measured, wear the same under garments that will be worn with your uniform.

**BUST/CHEST:** With arms raised to shoulder level, measure around fullest part of the chest.

WAIST: Measure snugly around body at waistline.

HIPS: Measure around fullest part of the hips.

**SKIRT LENGTH:** Measure in back from the natural waistline, over the hips, to the desired length on leg. Skirt length measurement is indicated from the bottom of the waistband to the hemline.

GIRTH: Measure from the front of the shoulder down through the legs and back to the same shoulder.

 $\begin{tabular}{ll} \textbf{PANT INSEAM:} & \textit{Measure inside the leg from top to the desired pant length.} & \textit{Shorts: standard inseam.} \end{tabular}$ 